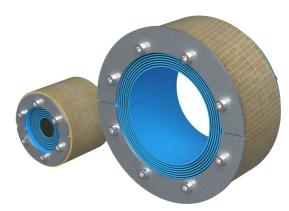

# Roxtec RS seal with SL **GRP**

Round penetration seal for a single cable or pipe in composite structures.

The Roxtec RS with SL GRP is a round seal for a single cable or pipe with a glass reinforced polyester sleeve. The entry seal has two halves with removable layers making it adaptable to cables and pipes of different sizes. The GRP sleeve is laminated or glued to the composite structure.

## **Sealing components**

SL GRP sleeve

For detailed information, please visit roxtec.com.

The product information provided by Roxtec does not release the purchaser of the Roxtec system, or part thereof, from the obligation to independently determine the suitability of the products for