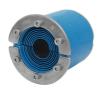

# Roxtec RS seal with SL **GRP**

Round penetration seal for a single cable or pipe in composite structures.

The Roxtec RS with SL GRP is a round seal for a single cable or pipe with a glass reinforced polyester sleeve. The entry seal has two halves with removable layers making it adaptable to cables and pipes of different sizes. The GRP sleeve is laminated or glued to the composite structure.

### **Product characteristics**

Structure of installation

Composite

Lamination